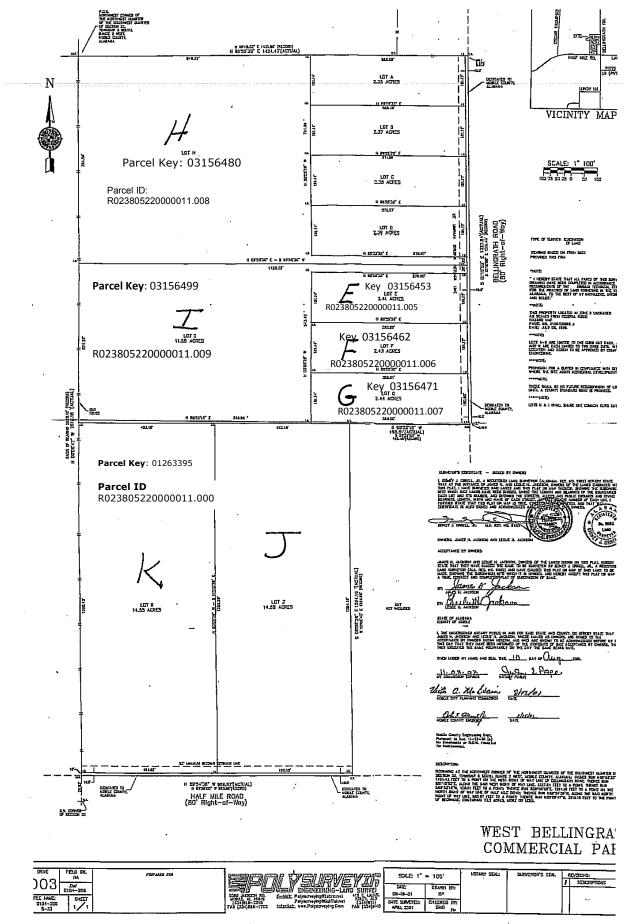

## FOR SALE

Commercial Lots West Bellingrath Commercial Park Bellingrath Road & Half Mile Road

Lot E: 2.41 acres

\$95,000

Lot F: 2.43 acres

\$95,000

Lot G: 2.44 acres

\$95,000

Lot H: 15 acres

\$15,000 per acre

Lot I: 11.5 acres

\$15,000 per acre

SOL

Lot J: 14.58 acres

\$12,500 per acre

Lot K: 14.58 acres

\$14,000 per acre

For further information contact:

Brian Metcalfe

251-432-2600 251-433-4478

brian@metcalfeco.com

www.metcalfeco.com

The information provided for by the company is subject to errors, omissions, changes, prior sale or lease and withdrawal from the market w ithout notice by the owner. This information has been gathered from sources that are deemed to be reliable, however there is no warranty or guarantee to its accuracy or validity. Subject property is owned or partially owned by Brian P. Metcalfe a Licensed Real Estate Broker in the State of Alabama.