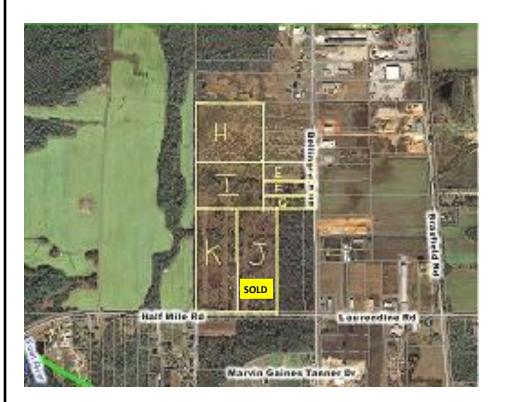

## FOR SALE

Commercial Lots West Bellingrath Commercial Park Bellingrath Road & Half Mile Road

Lot E: 2.41 acres

\$95,000

Lot F: 2.43 acres

\$95,000

Lot G: 2.44 acres

\$95,000

Lot H: 15 acres

\$15,000 per acre

Lot I: 11.5 acres

\$15,000 per acre

SOL

Lot J: 14.58 acres

\$12,500 per acre

Lot K: 14.58 acres

\$14,000 per acre

For further information contact:

Brian Metcalfe

251-432-2600 251-433-4478

brian@metcalfeco.com

www.metcalfeco.com

The information provided for by the company is subject to errors, omissions, changes, prior sale or lease and withdrawal from the market w ithout notice by the owner. This information has been gathered from sources that are deemed to be reliable, however there is no warranty or guarantee to its accuracy or validity. Subject property is owned or partially owned by Brian P. Metcalfe a Licensed Real Estate Broker in the State of Alabama.